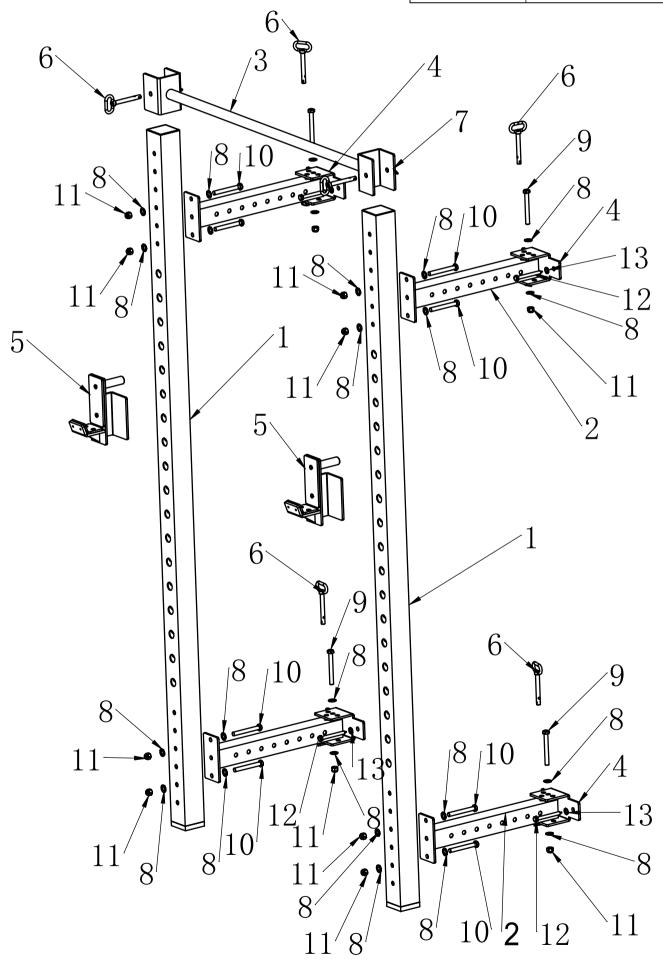

## Sammensætning af tilbehør

| PART NO. | DESCRIPTION  | QTY | PART NO. | DESCRIPTION      | QTY |
|----------|--------------|-----|----------|------------------|-----|
| 1        | Stand Tube   | 2   | 7        | Pin              | 6   |
| 2        | Connect Tube | 4   | 8        | M12 Washer       | 24  |
| 3        | PULL-UP Bar  | 1   | 9        | M12X105 Hex Bolt | 4   |
| 4        | Hinge        | 4   | 10       | M12X100 Hex Bolt | 8   |
| 5        | Titan J-Cups | 2   | 11       | M12 Nylon Nut    | 12  |
| 6        | Quick Pin    | 6   | 12       | M10X100 Bolt     | 8   |
|          |              |     | 13       | M10 Washer       | 8   |

Trin 1

Trin 3

Trin 4