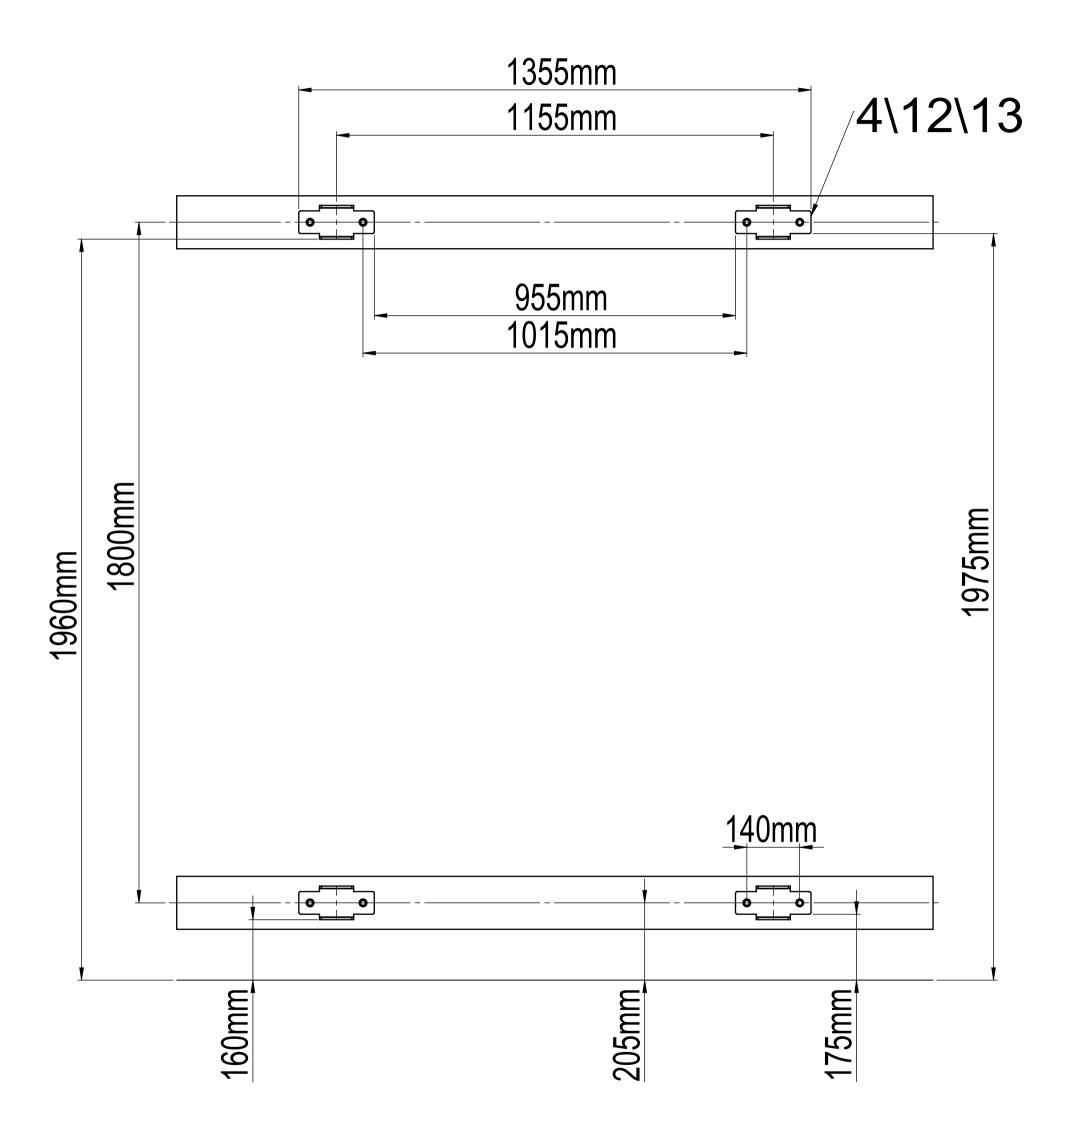

## Sammensætning af tilbehør

| PART NO. | DESCRIPTION  | QTY | PART NO. | DESCRIPTION      | QTY |
|----------|--------------|-----|----------|------------------|-----|
| 1        | Stand Tube   | 2   | 7        | Pin              | 6   |
| 2        | Connect Tube | 4   | 8        | M12 Washer       | 24  |
| 3        | PULL-UP Bar  | 1   | 9        | M12X105 Hex Bolt | 4   |
| 4        | Hinge        | 4   | 10       | M12X100 Hex Bolt | 8   |
| 5        | Titan J-Cups | 2   | 11       | M12 Nylon Nut    | 12  |
| 6        | Quick Pin    | 6   | 12       | M10X100 Bolt     | 8   |
|          |              |     | 13       | M10 Washer       | 8   |