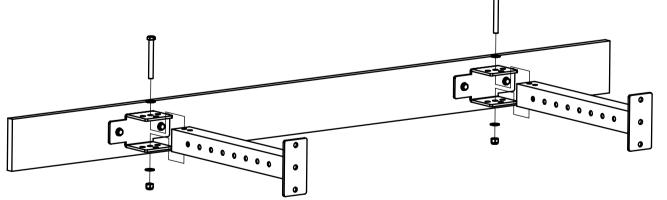

## Dansk Manual



WLX2800



## Sammensætning af tilbehør

| PART NO. | DESCRIPTION  | QTY | PART NO. | DESCRIPTION      | QTY |
|----------|--------------|-----|----------|------------------|-----|
| 1        | Stand Tube   | 2   | 7        | Pin              | 6   |
| 2        | Connect Tube | 4   | 8        | M12 Washer       | 24  |
| 3        | PULL-UP Bar  | 1   | 9        | M12X105 Hex Bolt | 4   |
| 4        | Hinge        | 4   | 10       | M12X100 Hex Bolt | 8   |
| 5        | Titan J-Cups | 2   | 11       | M12 Nylon Nut    | 12  |
| 6        | Quick Pin    | 6   | 12       | M10X100 Bolt     | 8   |
|          |              |     | 13       | M10 Washer       | 8   |



Trin 1









Trin 3



Trin 4





## Garlando

GARLANDO SPA
Via Regione Piemonte, 32 - Zona Industriale D1
15068 - Pozzolo Formigaro (AL) - Italy
www.toorx.it - info@toorx.it