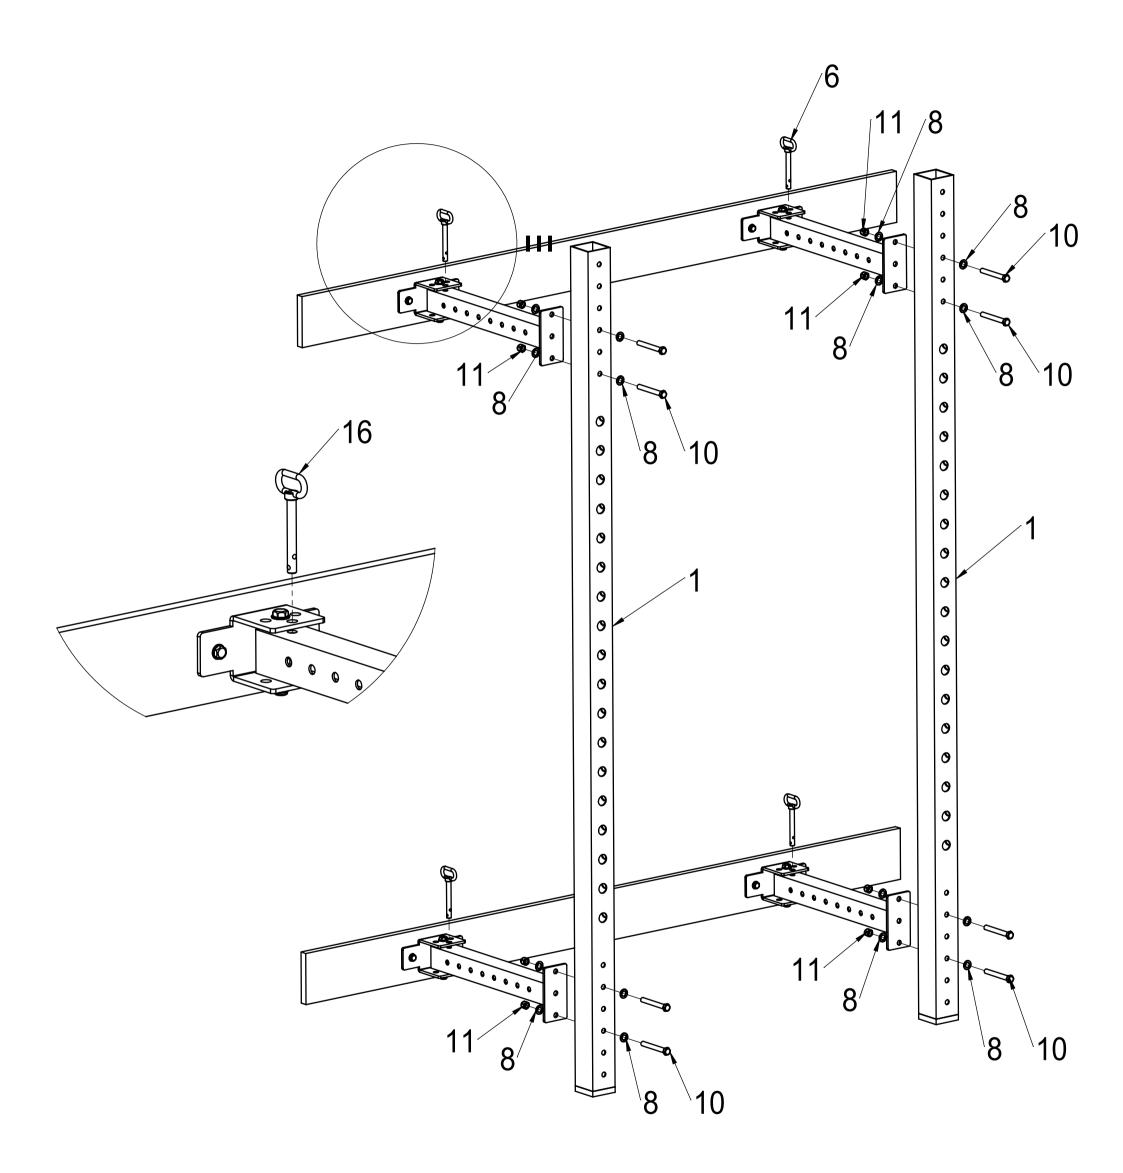

## Sammensætning af tilbehør

| PART NO. | DESCRIPTION  | QTY | PART NO. | DESCRIPTION      | QTY |
|----------|--------------|-----|----------|------------------|-----|
| 1        | Stand Tube   | 2   | 7        | Pin              | 6   |
| 2        | Connect Tube | 4   | 8        | M12 Washer       | 24  |
| 3        | PULL-UP Bar  | 1   | 9        | M12X105 Hex Bolt | 4   |
| 4        | Hinge        | 4   | 10       | M12X100 Hex Bolt | 8   |
| 5        | Titan J-Cups | 2   | 11       | M12 Nylon Nut    | 12  |
| 6        | Quick Pin    | 6   | 12       | M10X100 Bolt     | 8   |
|          |              |     | 13       | M10 Washer       | 8   |

Trin 1

Trin 3

Trin 4