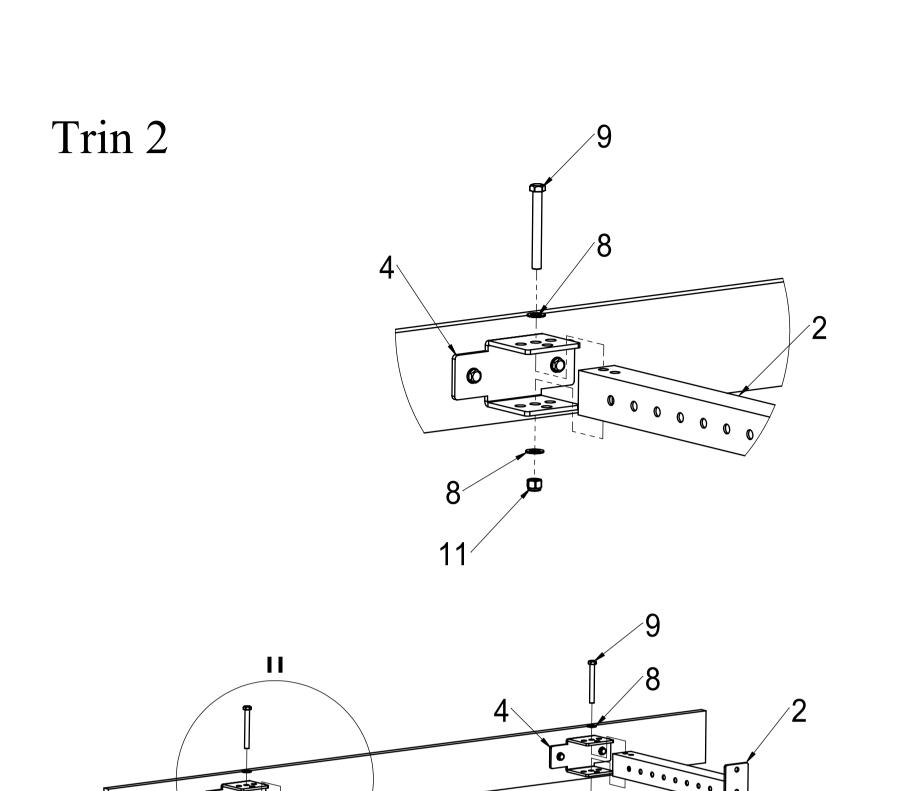

## Dansk Manual



WLX2800



## Sammensætning af tilbehør

| PART NO. | DESCRIPTION  | QTY | PART NO. | DESCRIPTION      | QTY |
|----------|--------------|-----|----------|------------------|-----|
| 1        | Stand Tube   | 2   | 7        | Pin              | 6   |
| 2        | Connect Tube | 4   | 8        | M12 Washer       | 24  |
| 3        | PULL-UP Bar  | 1   | 9        | M12X105 Hex Bolt | 4   |
| 4        | Hinge        | 4   | 10       | M12X100 Hex Bolt | 8   |
| 5        | Titan J-Cups | 2   | 11       | M12 Nylon Nut    | 12  |
| 6        | Quick Pin    | 6   | 12       | M10X100 Bolt     | 8   |
|          |              |     | 13       | M10 Washer       | 8   |



Trin 1









Trin 3



Trin 4





## Garlando

GARLANDO SPA
Via Regione Piemonte, 32 - Zona Industriale D1
15068 - Pozzolo Formigaro (AL) - Italy
www.toorx.it - info@toorx.it