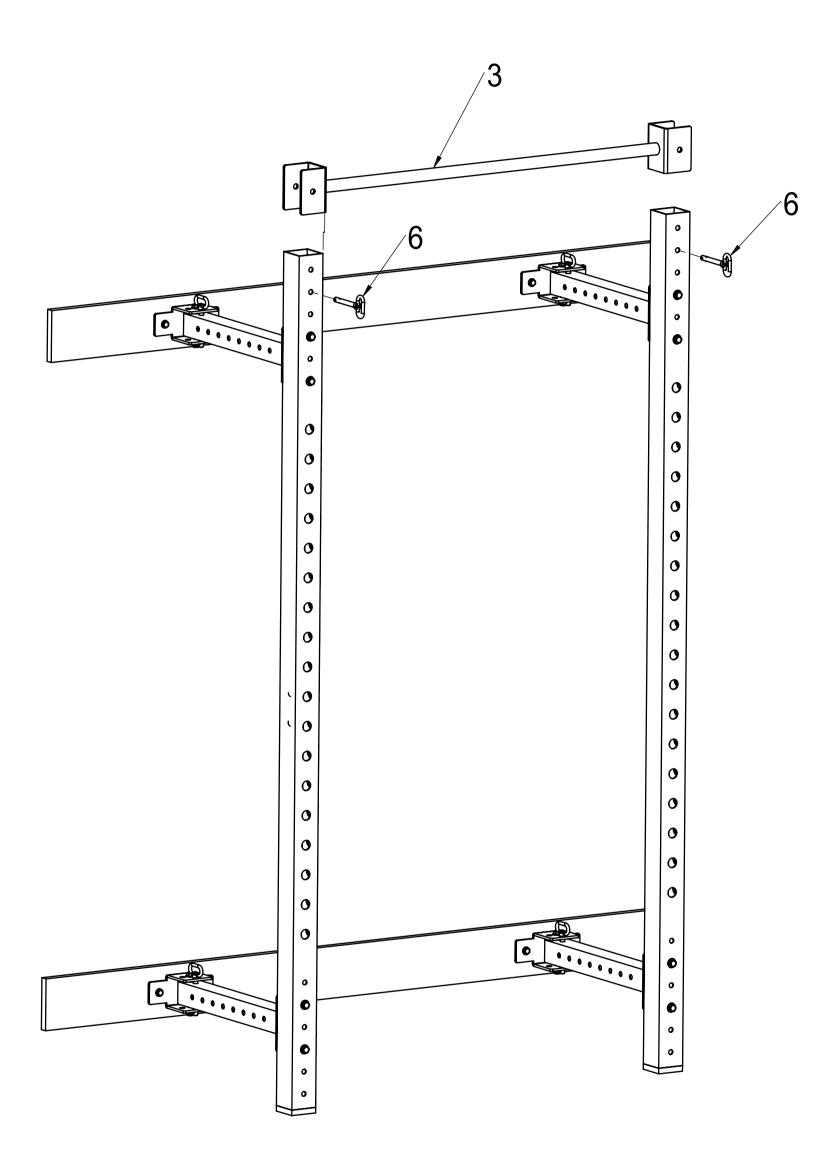

## Sammensætning af tilbehør

| PART NO. | DESCRIPTION  | QTY | PART NO. | DESCRIPTION      | QTY |
|----------|--------------|-----|----------|------------------|-----|
| 1        | Stand Tube   | 2   | 7        | Pin              | 6   |
| 2        | Connect Tube | 4   | 8        | M12 Washer       | 24  |
| 3        | PULL-UP Bar  | 1   | 9        | M12X105 Hex Bolt | 4   |
| 4        | Hinge        | 4   | 10       | M12X100 Hex Bolt | 8   |
| 5        | Titan J-Cups | 2   | 11       | M12 Nylon Nut    | 12  |
| 6        | Quick Pin    | 6   | 12       | M10X100 Bolt     | 8   |
|          |              |     | 13       | M10 Washer       | 8   |

Trin 1

Trin 3

Trin 4