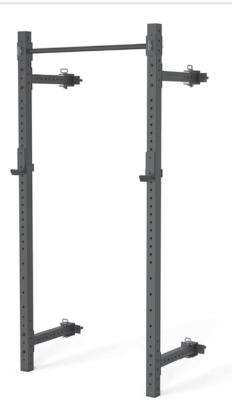

## Dansk Manual



WLX2800



## Sammensætning af tilbehør

| PART NO. | DESCRIPTION  | QTY | PART NO. | DESCRIPTION      | QTY |
|----------|--------------|-----|----------|------------------|-----|
| 1        | Stand Tube   | 2   | 7        | Pin              | 6   |
| 2        | Connect Tube | 4   | 8        | M12 Washer       | 24  |
| 3        | PULL-UP Bar  | 1   | 9        | M12X105 Hex Bolt | 4   |
| 4        | Hinge        | 4   | 10       | M12X100 Hex Bolt | 8   |
| 5        | Titan J-Cups | 2   | 11       | M12 Nylon Nut    | 12  |
| 6        | Quick Pin    | 6   | 12       | M10X100 Bolt     | 8   |
|          |              |     | 13       | M10 Washer       | 8   |



Trin 1









Trin 3



Trin 4





## Garlando

GARLANDO SPA
Via Regione Piemonte, 32 - Zona Industriale D1
15068 - Pozzo